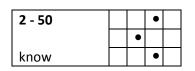

| 2 - 54 |   | • |   |
|--------|---|---|---|
|        | • |   |   |
| under  |   | ٠ | • |

| 2 - 57 |   | ٠ | • |
|--------|---|---|---|
|        | ٠ |   | • |
| young  |   | ٠ | ٠ |

| 2 - 61 |   |   | • |
|--------|---|---|---|
|        | ٠ | ٠ |   |
| some   |   | ٠ |   |