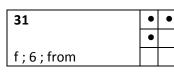

| 33         | • | • |  |
|------------|---|---|--|
|            | • | • |  |
| g ; 7 ; go |   |   |  |

| 42 - 62 |   |   |   |   |
|---------|---|---|---|---|
|         |   | • | • | ٠ |
| into    | ٠ |   | ٠ |   |