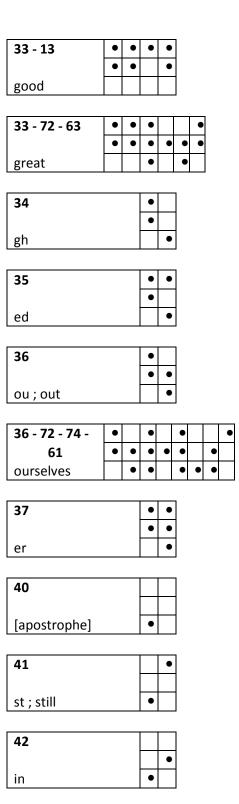

| 10 - 70 | ٠ | ٠ |  |
|---------|---|---|--|
|         |   | ٠ |  |
| also    |   | ٠ |  |

| 13 - 11 - 70 | • | • | • | • | • |  |
|--------------|---|---|---|---|---|--|
|              |   | • |   |   | • |  |
| declare      |   |   |   |   | ٠ |  |

| 13 - 11 - 70 - | ٠ | ٠ | ٠ | • | ٠ | • | • |
|----------------|---|---|---|---|---|---|---|
| 33             |   | ۲ |   |   | ۲ | ۲ | ۲ |
| declaring      |   |   |   |   | ٠ |   |   |

| 13 - 11 - 74 | ٠ | ٠ | ٠ | • | ٠ |   |
|--------------|---|---|---|---|---|---|
|              |   | ٠ |   |   | ٠ |   |
| deceive      |   |   |   |   | ٠ | ٠ |

| 13 - 11 - 74 - | ٠ | ٠ | • | • | • |   | • | • |
|----------------|---|---|---|---|---|---|---|---|
| 33             |   | ٠ |   |   | ٠ |   | • | • |
| deceive        |   |   |   |   | ٠ | ٠ |   |   |

| 14         | • |   |
|------------|---|---|
|            |   |   |
| ch ; child |   | • |

| 14 - 53  | • |   | • | • |
|----------|---|---|---|---|
|          |   |   |   | • |
| children |   | ٠ | ٠ |   |

| 15         | ٠ | • |
|------------|---|---|
|            |   |   |
| sh ; shall |   | • |

| 15 - 13 | • | • | • | ٠ |
|---------|---|---|---|---|
|         |   |   |   | ٠ |
| should  |   | • |   |   |

| 16         | ٠ |   |
|------------|---|---|
|            |   | ٠ |
| wh ; which |   | ٠ |

| 17        | • | • |
|-----------|---|---|
|           |   | • |
| th ; this |   | • |

| 17 - 57 - 31 | ٠ | ٠ | ٠ | • | • | • |
|--------------|---|---|---|---|---|---|
|              |   | ٠ |   | ٠ | ٠ |   |
| thyself      |   | ٠ | ٠ | ٠ |   |   |

| 20           |   |  |
|--------------|---|--|
|              | • |  |
| ea ; [comma] |   |  |

| 21       |   |   |
|----------|---|---|
|          | • | • |
| w ; will |   |   |
|          |   |   |

| 27 - 13 |   | • | • | • |
|---------|---|---|---|---|
|         | • | • |   | ٠ |
| would   |   | • |   |   |

| 30          | ٠ |  |
|-------------|---|--|
|             | ٠ |  |
| b ; 2 ; but |   |  |

| 30 - 70 | ٠ | ٠ |  |
|---------|---|---|--|
|         | ٠ | ٠ |  |
| blind   |   | • |  |

| 30 - 72 - 70 | ٠ | ٠ |   | ٠ |  |
|--------------|---|---|---|---|--|
|              | ٠ | ٠ | ٠ | ٠ |  |
| braille      |   | ٠ |   | • |  |

| 31 - 41 | ٠ | ٠ |   | • |
|---------|---|---|---|---|
|         | • |   |   |   |
| first   |   |   | ٠ |   |

| 31 - 72 | ٠ | ٠ | ٠ |   |
|---------|---|---|---|---|
|         | ٠ |   | ٠ | ٠ |
| friend  |   |   | • |   |

| 32           | • |   |
|--------------|---|---|
|              | • | • |
| h ; 8 ; have |   |   |

| 32 - 37 - 31 | ٠ |   | ٠ | • | • | • |
|--------------|---|---|---|---|---|---|
|              | ٠ | ٠ | ٠ | ٠ | ٠ |   |
| herself      |   |   |   | ٠ |   |   |

| 32 - 51 | • |   | ٠ | ٠ |
|---------|---|---|---|---|
|         | • | • |   |   |
| him     |   |   | ٠ |   |

| 32 - 51 - 31 | ٠ |   | ٠ | ٠ | ٠ | • |
|--------------|---|---|---|---|---|---|
|              | • | • |   |   | • |   |
| himself      |   |   | ٠ |   |   |   |