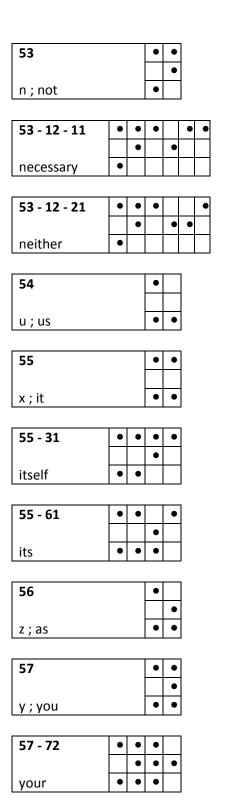

| 60 -70 |   | • |  |
|--------|---|---|--|
|        | ٠ | ٠ |  |
| below  | ٠ | ٠ |  |

| 61     |   | ٠ |
|--------|---|---|
|        | • |   |
| s ; so | ٠ |   |

|              | - |   |   |   |   |   |
|--------------|---|---|---|---|---|---|
| 61 - 13      |   | ٠ | ٠ | ٠ |   |   |
|              | ٠ |   |   | ٠ |   |   |
| said         | ٠ |   |   |   |   |   |
|              |   |   |   |   | 1 |   |
| 61 - 14      |   | • | • |   | ] |   |
| 01 14        | • |   |   |   |   |   |
| such         | • |   |   | • |   |   |
| 50011        | - |   |   | - | J |   |
| 62           |   |   |   |   | 1 |   |
| 02           |   |   | • |   |   |   |
| £            |   |   | • | • |   |   |
| ff ; to ; !  |   |   | • | - | ļ |   |
|              |   |   |   |   | 1 |   |
| 63           |   |   |   | ٠ |   |   |
|              |   |   | • | ٠ |   |   |
| t ; that     |   |   | • |   |   |   |
|              |   |   |   |   | _ |   |
| 63 - 13      |   | • | • | ٠ |   |   |
|              | ٠ | • |   | ٠ |   |   |
| today        | ٠ |   |   |   |   |   |
|              |   |   |   |   | • |   |
| 63 - 33 - 72 |   | • | • | ٠ | • |   |
|              | ٠ | • | • | ٠ | • | • |
| together     | • |   |   |   | ٠ |   |
|              |   |   |   |   |   |   |
| 63 - 51      |   | • | • | • | 1 |   |
| 00 01        | • | • |   |   |   |   |
| tomorrow     | • |   | • |   |   |   |
| comorrow     |   |   |   |   | J |   |
| 63 - 53      |   |   |   | • | 1 |   |
| 03 - 53      | _ | • | • | • |   |   |
|              | • | • |   | • |   |   |
| tonight      | • |   | • |   | l |   |
|              |   |   |   |   | 1 |   |
| 64           |   |   |   |   |   |   |
|              |   |   |   |   |   |   |

| 64      |   |   |
|---------|---|---|
|         | ٠ |   |
| his ; ? | ٠ | • |
| ,       |   |   |

| 65  |   | ٠ |
|-----|---|---|
|     | ٠ |   |
| the | ٠ | • |

| 65 - 51 - 74 - |   | • | • | • | • |   |   | • |
|----------------|---|---|---|---|---|---|---|---|
| 61             | ٠ |   |   |   | ٠ |   | ٠ |   |
| themselves     | ٠ | • | ٠ |   | ٠ | ٠ | ٠ |   |

| 66            |   |   |
|---------------|---|---|
|               | • | • |
| gg ; were ; ( | ٠ | • |

| 67   |   | • |
|------|---|---|
|      | • | • |
| with | ٠ | ٠ |

| 70       | • |  |
|----------|---|--|
|          | ٠ |  |
| l ; like | • |  |

| 70 - 70 | ٠ | ٠ |  |
|---------|---|---|--|
|         | ٠ | ٠ |  |
| little  | • | • |  |

| 70 - 72 | ٠ | ٠ |   |
|---------|---|---|---|
|         | ٠ | ٠ | ٠ |
| letter  | ٠ | ٠ |   |

| 71         | ٠ | ٠ |
|------------|---|---|
|            | • |   |
| p ; people | ٠ |   |