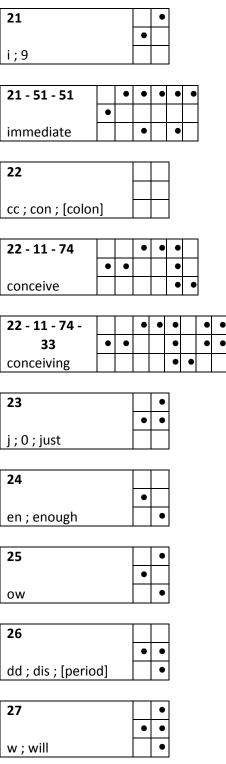

| 2 - 17  |   | • | • |
|---------|---|---|---|
|         | • |   | • |
| through |   |   | • |

| 2 - 27 |   |   | • |
|--------|---|---|---|
|        | ۲ | ۲ | ۲ |
| work   |   |   | ٠ |

| 2 - 31 |   | • | • |
|--------|---|---|---|
|        | • | • |   |
| father |   |   |   |

| 2 - 54 |   | • |   |
|--------|---|---|---|
|        | • |   |   |
| under  |   | ٠ | • |

| 2 - 57 |   | ٠ | • |
|--------|---|---|---|
|        | ٠ |   | • |
| young  |   | ٠ | ٠ |

| 2 - 61 |   |   | • |
|--------|---|---|---|
|        | ٠ | ٠ |   |
| some   |   | ٠ |   |

| 2 - 63 |   |   | • |
|--------|---|---|---|
|        | ٠ | ٠ | • |
| time   |   | ٠ |   |

| 2 - 65   |          |     |   | • |
|----------|----------|-----|---|---|
|          |          | •   | • |   |
| there    |          |     | • | ٠ |
|          |          |     |   |   |
| 2 - 70   |          |     | • |   |
|          |          | •   | • |   |
| lord     |          |     | • |   |
|          |          |     |   |   |
| 2 - 71   |          |     | • | • |
| 2-71     |          | •   | • | _ |
| part     |          | -   | • |   |
| ματ      |          |     | ÷ |   |
| 2 72     |          |     | _ |   |
| 2 - 72   |          |     | • | _ |
|          |          | •   | • | • |
| right    |          |     | ٠ |   |
|          | _        | , , |   |   |
| 2 - 73   |          |     | ٠ | • |
|          |          | •   | ٠ | • |
| question |          |     | • |   |
|          |          |     |   |   |
| 3 - 16   |          | •   | • |   |
|          |          | •   |   | • |
| whose    |          |     |   | ٠ |
|          |          |     |   |   |
| 3 - 17   |          | •   | • | ٠ |
| -        |          | •   |   | • |
| those    |          |     |   | • |
|          |          | 1 1 |   |   |
| 3 - 27   |          | •   |   | • |
| 5-21     | $\vdash$ | •   | • | • |
| word     | $\vdash$ | Ē   | - | • |
| word     |          |     |   | • |
| 2 54     |          |     | _ |   |
| 3 - 54   |          | •   | • |   |
|          |          | •   |   |   |
| upon     |          |     | • | • |
|          |          |     |   |   |
| -        |          |     |   |   |
| 3 - 65   |          | •   |   | • |
| 3 - 65   |          | •   | • | • |

| 20           |   |  |
|--------------|---|--|
|              | • |  |
| ea ; [comma] |   |  |

| 21       |   |   |
|----------|---|---|
|          | • | • |
| w ; will |   |   |
|          |   |   |

| 27 - 13 |   | • | • | • |
|---------|---|---|---|---|
|         | • | • |   | ٠ |
| would   |   | • |   |   |